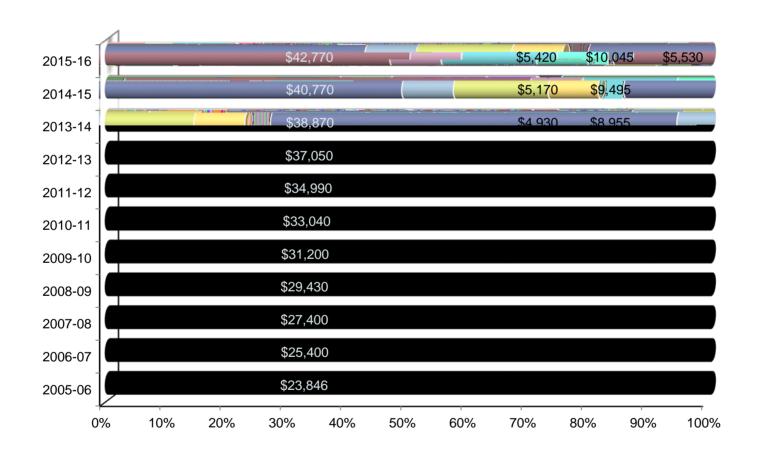

Undergraduate Charges 2005 - 2015

|         | Tuition        |       | General Fees  |       | Room           |       | Board         |       | Total    |       |
|---------|----------------|-------|---------------|-------|----------------|-------|---------------|-------|----------|-------|
|         | \$             | % Inc | \$            | % Inc | \$             | % Inc | \$            | % Inc | \$       | % Inc |
| 2015-16 | \$42,770       | 4.9%  | \$5,420       | 4.8%  | \$10,045       | 5.8%  | \$5,530       | 7.4%  | \$63,765 | 5.2%  |
| 2014-15 | \$40,770       | 4.9%  | \$5,170       |       |                |       |               |       |          |       |
|         |                |       |               |       |                |       |               |       |          |       |
|         |                |       |               |       |                |       |               |       |          |       |
|         |                |       |               |       |                |       |               |       |          |       |
|         |                |       |               |       |                |       |               |       |          |       |
| 0000 00 | <b>COO</b> 400 | 7 40/ | <b>CO 740</b> | 7.50/ | Ф <b>7</b> ГОГ | 0.00/ | <b>#4.000</b> | 0.40/ | Ф44 OZE  | 7 40/ |
| 2008-09 | \$29,430       | 7.4%  | \$3,740       | 7.5%  | \$7,585        | 9.9%  | \$4,220       | 3.1%  | \$44,975 | 7.4%  |
| 2007-08 | \$27,400       | 7.9%  | \$3,480       | 7.7%  | \$6,900        | 11.4% | \$4,095       | 4.5%  | \$41,875 | 8.1%  |
| 2006-07 | \$25,400       | 6.5%  | \$3,230       | 6.5%  | \$6,195        | 4.8%  | \$3,920       | 5.9%  | \$38,745 | 6.2%  |
| 2005-06 | \$23,846       | 6.0%  | \$3,034       | 6.0%  | \$5,910        | 4.9%  | \$3,700       | 2.8%  | \$36,490 | 5.5%  |

NOTE: Beginning in 2011-12 Room rate reported is double occupancy based on Common Data Set definitions. Prior years based on Weighted Average Rent.