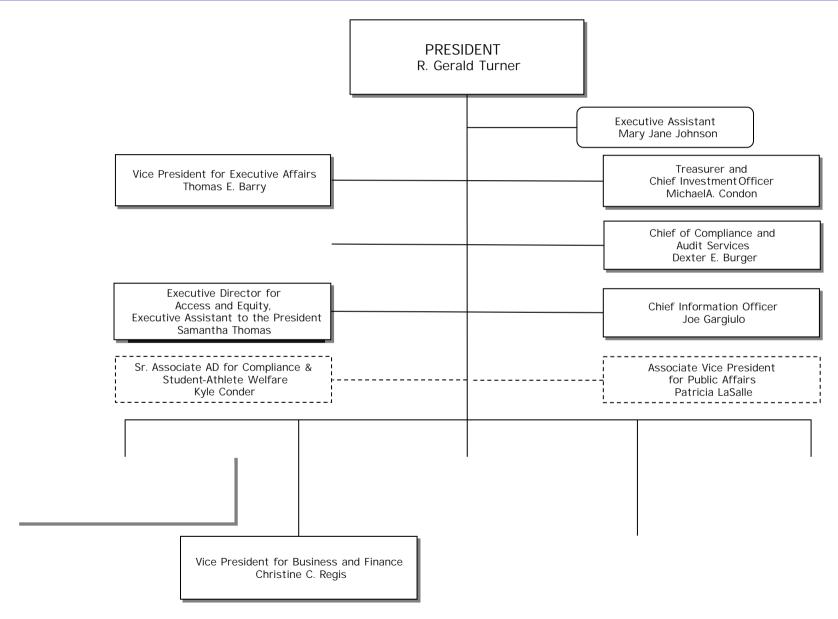

## PROVOST AND VICE PRESIDENT FOR ACADEMIC AFFAIRS , ad interim Harold W. Stanley

Executive Assistant toee t(n)0.8(EMC

/P <</M57.855T3 1 9M57.855T3 C /TT3 1 Tf 0.008 Tc -.005

Associate Provost Julie Forrester

> SMU-in-Plano Campus Director Kate Livingston

Dean of Edwin L. Cox School of Business Albert W. Niemi Jr.

Dean of Bobby B. Lyle School of Engineering Marc P. Christensen

Dean of Annette Caldwell Simmons School of Education and Human Development David J. Chard

> Dean and Director, Central University Libraries Gillian M. McCombs

Dean of Dedman College Thomas DiPiero

Dean of Meadows School of the Arts Sam Holland

Dean of Dedman School of Law Jennifer M. Collins

Dean of Perkins School of Theology William B. Lawrence

## VICE PRESIDENT FOR LEGAL AFFAIRS AND GOVERNMENT RELATIONS, GENERAL COUNSEL AND UNIVERSITY SECRETARY Paul J. Ward

Associate University Secretary Mary Anne Rogers Assistant to the Vice President Diane Rives

## VICE PRESIDENT FOR STUDENT AFFAIRS, ad interim Joanne E. Vogel Coordinator Michael Hogan Asst. Vice President for Student Affairs, Dean of Residence Life and StudentHousing, Executive Director of the Hegi Family Career