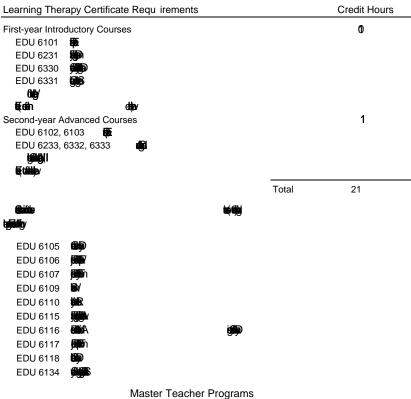

| Master of Education in Reading and Writ ing (Dallas Cohort)  Credit Hours |          |  |
|---------------------------------------------------------------------------|----------|--|
| Core Courses                                                              | 2        |  |
| EDU 6304 <b>(BR</b> )                                                     |          |  |
| EDU 6305                                                                  |          |  |
| EDU 6315 🐞                                                                |          |  |
| EDU 6322 💮                                                                |          |  |
| Specialization Courses:                                                   | <b>Ø</b> |  |
| Tier 1 and Tier 2 Reading and Writing (14 hours)                          |          |  |